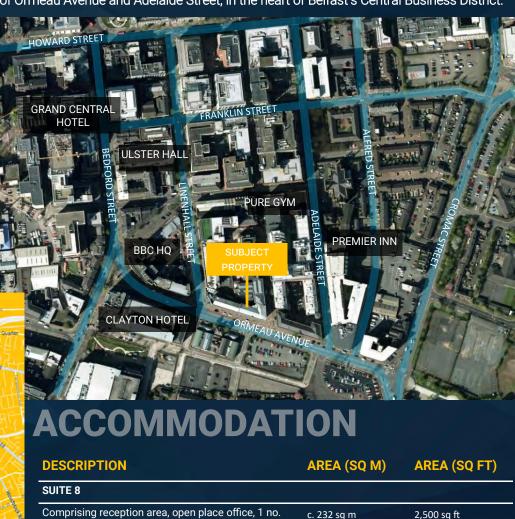

## LOCATION

Alexander House occupies a prominent location at the junction of Ormeau Avenue and Adelaide Street, in the heart of Belfast's Central Business District.

Only minutes' walk from the City Centre, public transport links and contract parking available in the area in addition to on street metered parking for visiting clients.