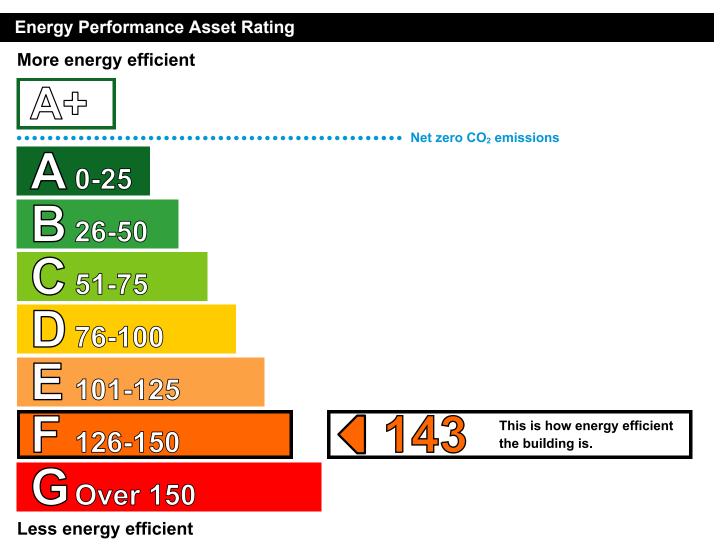

## **Technical Information**

| Main heating fuel:                                                          | Grid Supplied Electricity       |    |
|-----------------------------------------------------------------------------|---------------------------------|----|
| Building environment:                                                       | Heating and Natural Ventilation | on |
| Total useful floor area (m²):                                               | 650                             |    |
| Building complexity (NOS leve                                               | <b>el):</b> 3                   |    |
| Building emission rate (kgCO <sub>2</sub> /m <sup>2</sup> per year): 143.78 |                                 |    |
| Primary energy use (kWh/m <sup>2</sup> p                                    | oer year): 812.08               |    |

#### Benchmarks

Buildings similar to this one could have rating as follows:

If newly built If typical of the

existing stock