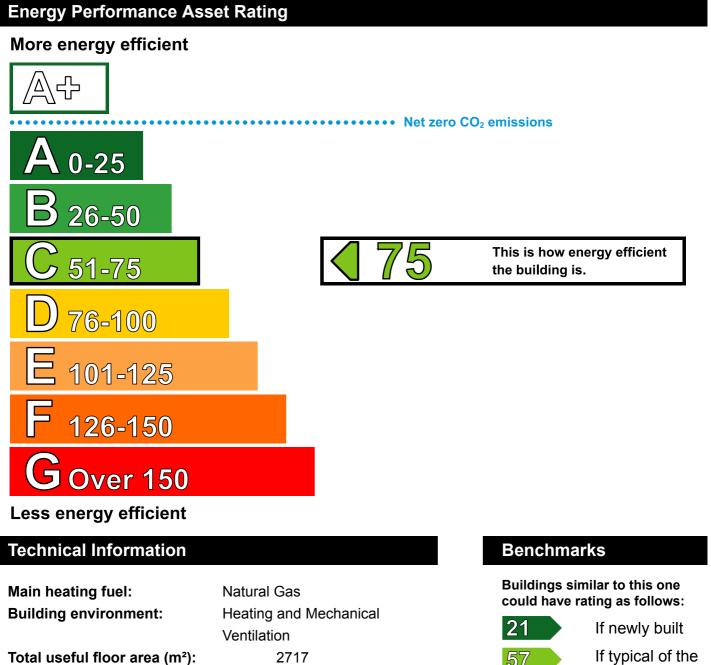

This certificate shows the energy rating of this building. It indicates the energy efficiency of the building fabric and the heating, ventilation, cooling and lighting systems. The rating is compared to two benchmarks for this type of building: one appropriate for new buildings and one appropriate for existing buildings. There is more advice on how to interpret this information on the Department's website www.epb.dfpni.gov.uk.

3

37.23

If typical of the existing stock

57