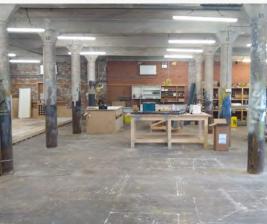

### **ACCOMMODATION**

| Description | Area sq m   | Area sq ft     |
|-------------|-------------|----------------|
| Workshop    | C. 511 sq m | C. 5,500 sq ft |