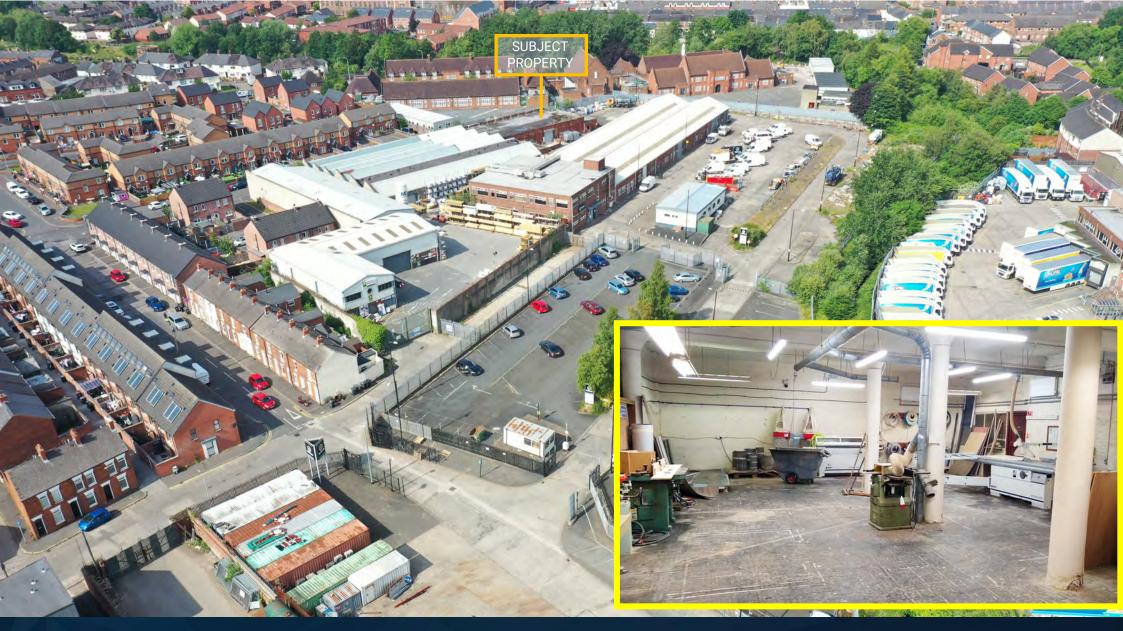

### LOCATION / DESCRIPTION

The subject accommodation is situated just off the Castlereagh Road and Beersbridge Road, in a highly accessible East Belfast location.

The property is located c, 2 miles from Belfast City Airport and benefits from a range of local amenities, services and public transport routes nearby.

The workshop is located to the rear of the site with independent access off Fashoda Street if required.