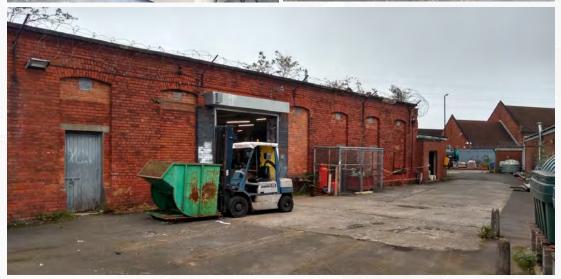

The workshop is located to the rear of the site with independent access off Fashoda Street if required.