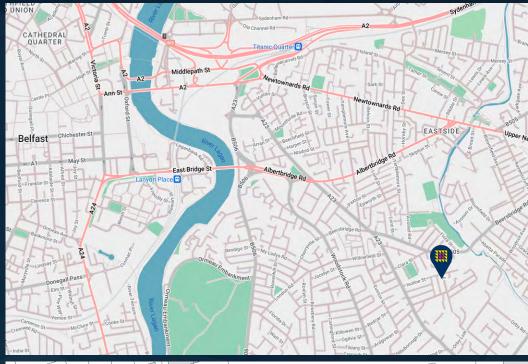

### LOCATION / DESCRIPTION

The subject accommodation is situated just off the Castlereagh Road and Beersbridge Road, in a highly accessible East Belfast location.

The property is located c, 2 miles from Belfast City Airport and benefits from a range of local amenities, services and public transport routes nearby.