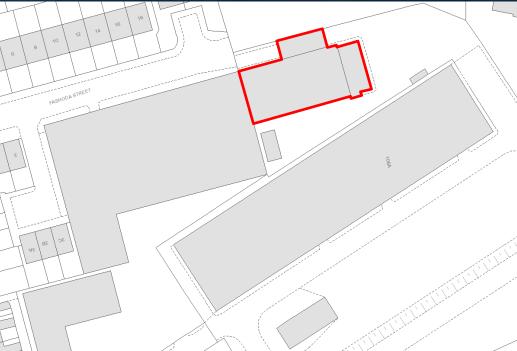

The workshop is located to the rear of the site with independent access off Fashoda Street if required.

### **ACCOMMODATION**

| Description | Area sq m   | Area sq ft     |
|-------------|-------------|----------------|
| Workshop    | C. 511 sq m | C. 5,500 sq ft |