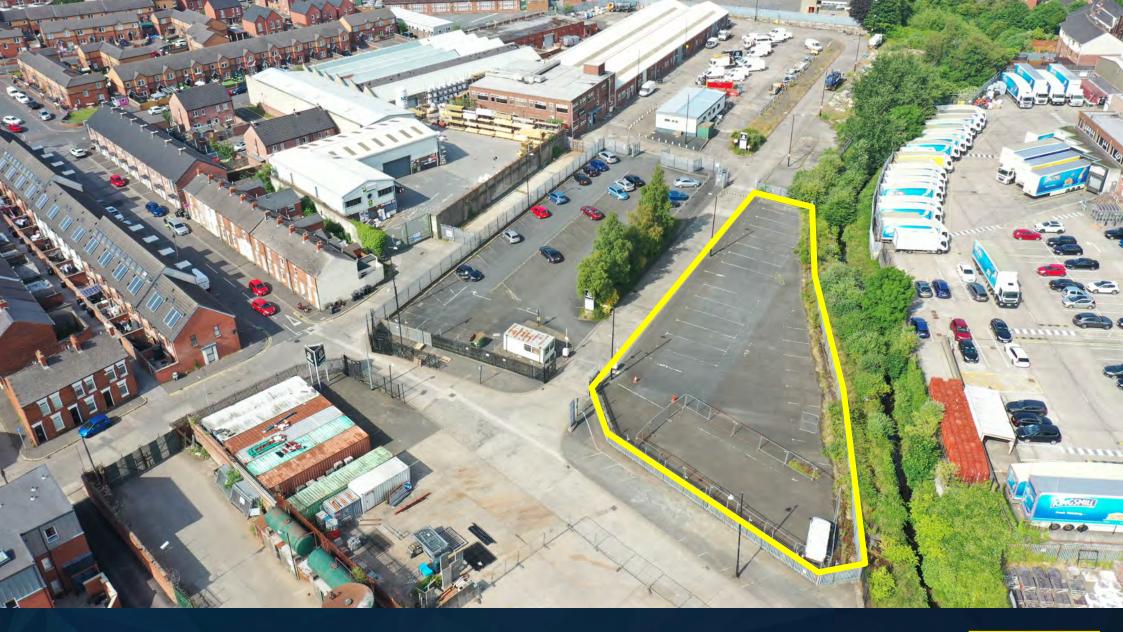

The hard standing / sales yard is located just off the entrance to the site and is currently in concrete / tarmac.

# **ACCOMODATION**

| Description                | Area sq m     | Area sq ft      |
|----------------------------|---------------|-----------------|
| Sales Yard / Hard Standing | C. 1,765 sq m | C. 19,000 sq ft |