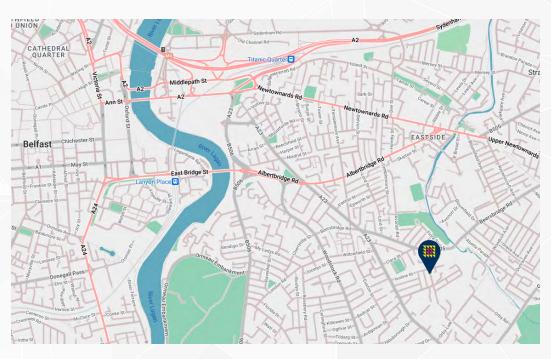

# LOCATION / DESCRIPTION

The subject accommodation is situated just off the Castlereagh Road and Beersbridge Road, in a highly accessible East Belfast location.

The property is located c. 2 miles from Belfast City Airport and benefits from a range of local amenities, services and public transport routes nearby.