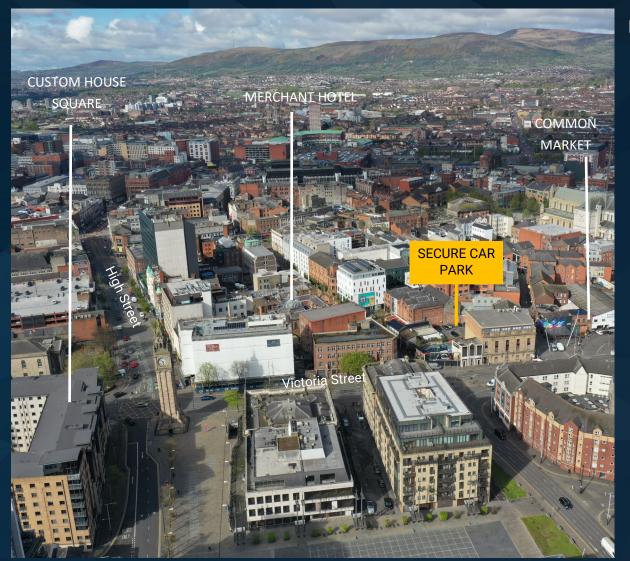

## **27-29 Gordon Street, Belfast,** BT1 2LS

Secure Parking Spaces

- 7 spaces available
- Situated within Cathedral Quarter
- Within short walking distance to the City Centre & Ulster University
- Flexible terms available