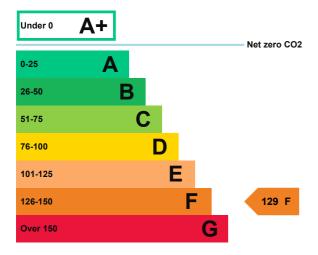

### **Energy rating and score**

This property's energy rating is F.

Properties get a rating from A+ (best) to G (worst) and a score.

The better the rating and score, the lower your property's carbon emissions are likely to be.

## How this property compares to others

Properties similar to this one could have ratings:

If newly built

43 B

If typical of the existing stock

114 E