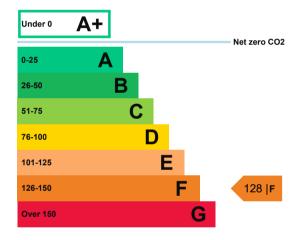

# **Energy efficiency rating for this property**

This property's current energy rating is F.

Properties are given a rating from A+ (most efficient) to G (least efficient).

Properties are also given a score. The larger the number, the more carbon dioxide (CO2) your property is likely to emit.

## How this property compares to others

Properties similar to this one could have ratings:

If newly built

32 | B

If typical of the existing stock

86 | D