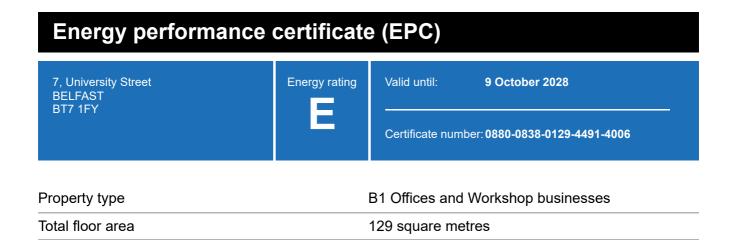

## **Energy rating and score**

This property's energy rating is E.

Under 0 A+

Net zero CO2

0-25 A

26-50 B

51-75 C

76-100 D

101-125 E 119 E

126-150 F

Over 150 G

Properties get a rating from A+ (best) to G (worst) and a score.

The better the rating and score, the lower your property's carbon emissions are likely to be.