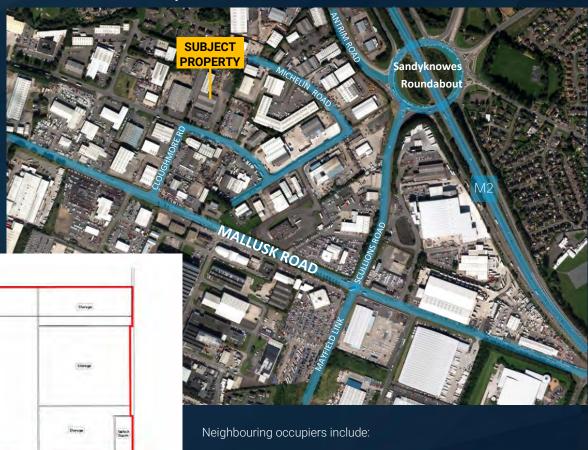

### **LOCATION**

Mallusk is one of the Province's premier commercial and business hubs enjoying direct access to the M2 Motorway at Sandyknowes Roundabout. This strategic location provides quick access to Belfast City Centre, Belfast City & International Airports, Belfast & Larne Harbours and the M1, M2 & M3 Motorway network.

Mallusk is a long established and favoured location for manufacturing and distribution companies due to its unparalleled access to the Province's motorway network and proximity to Larne and Belfast Harbours and the International Airport.

The unit is in an enviable location within the centre of Mallusk just off the Trench Road.

- Xirgo
- Expeditors
- Kilco
  - T Met
- Euro Car Parts

- NK Fencing
- TBF Thompson
- DHL
- Cowan Brothers NI

C. 17 MILES

TO LARNE HARBOUR

C. 9 MILES

TO BELFAST CITY
CENTRE

C. 1 MILE

TO M2 MOTORWAY

C. 20 MINS DRIVE TO

BELFAST INTERNATIONAL AIRPORT

960.11 m/sq. 10,334.5 ft/sq