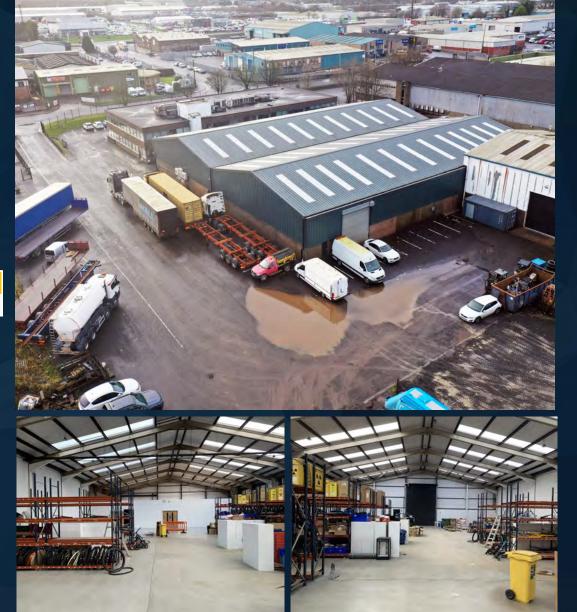

# The subject comprises modern refurbished warehouse accommodation located off the Trench Road.

The warehouse provides open plan space and is of a steel portal frame construction with a pitched cladded roof. Internally the warehouse benefits from 16ft eaves, a screed concrete flooring and translucent light panels.

The property benefits from abundant marshalling areas and on site car parking.

### **EPC CERTIFICATE**

The internal photos above our for illustration purposes only.