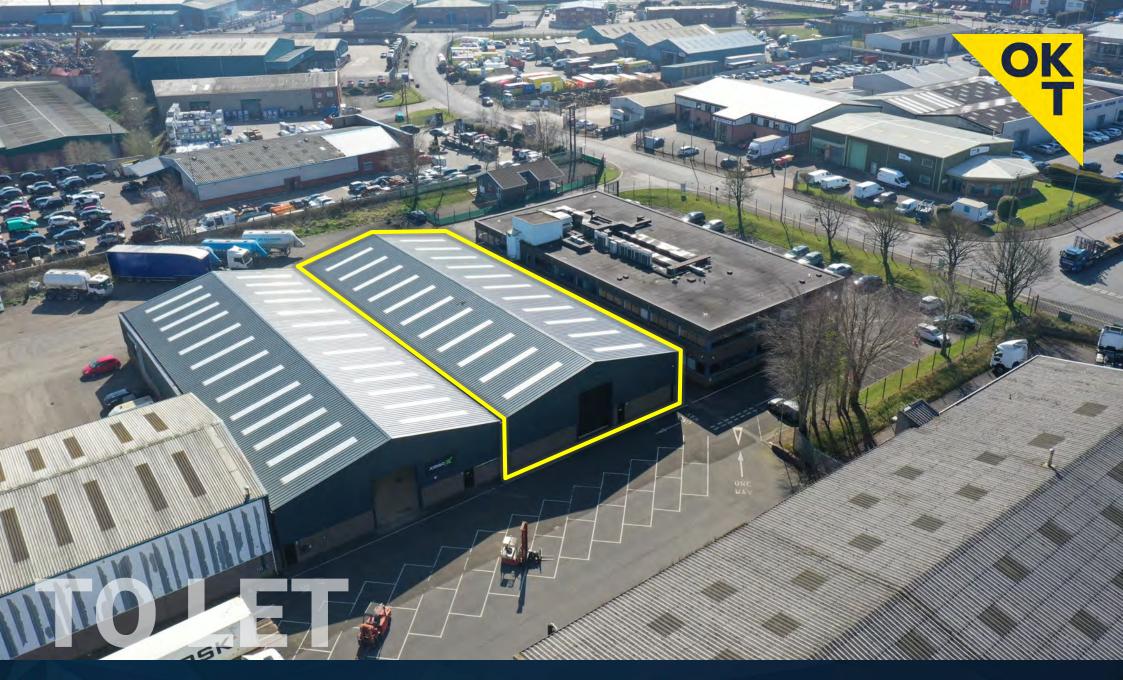

# 5B Trench Road, Mallusk, Newtownabbey BT36 4TY

Warehouse Accommodation extending to c. 10,361 sq ft

The unit is in an enviable location within the centre of Mallusk just off the Trench Road.

- Xirgo
- Expeditors
- Kilco
  - T Met
- Euro Car Parts

- NK Fencing
- TBF Thompson
- DHL
- Cowan Brothers NI

C. 17 MILES

# The subject comprises modern refurbished warehouse accommodation located off the Trench Road.

The warehouse provides open plan space and is of a steel portal frame construction with a pitched cladded roof. Internally the warehouse benefits from 16ft eaves, a screed concrete flooring and translucent light panels.