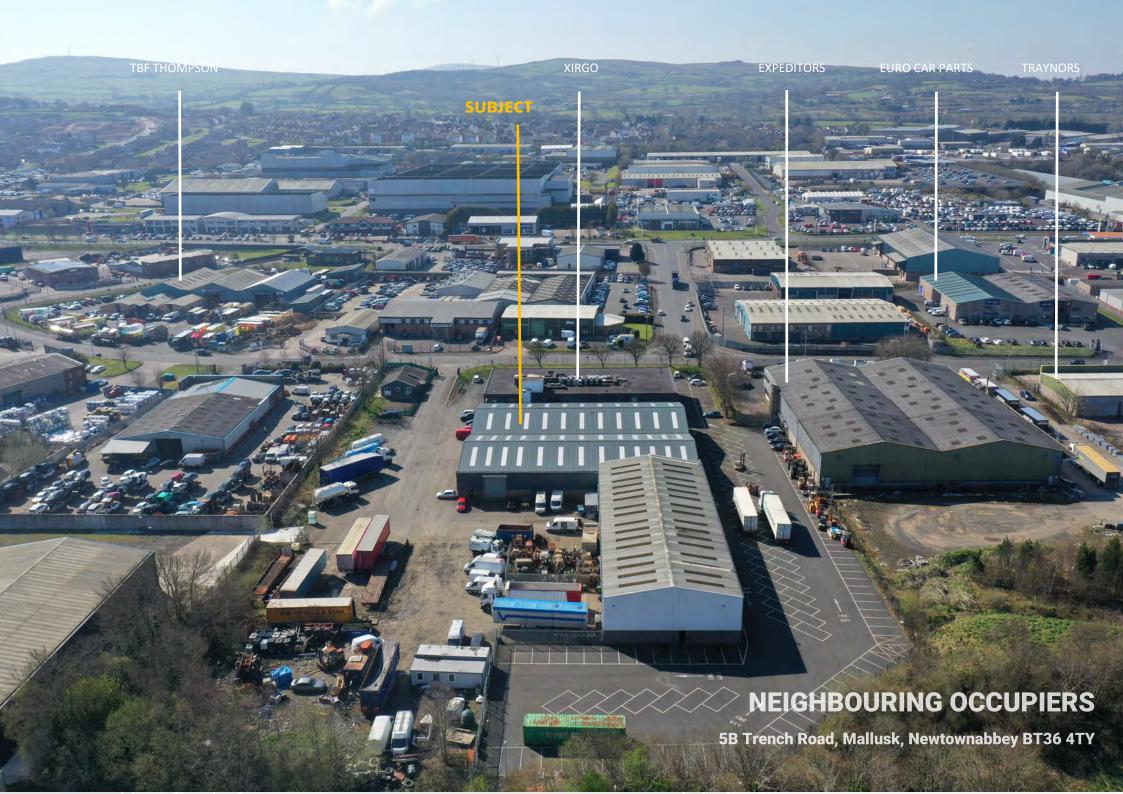

The unit is in an enviable location within the centre of Mallusk just off the Trench Road.

- Xirgo
- Expeditors
- Kilco
  - T Met
- Euro Car Parts

- NK Fencing
- TBF Thompson
- DHL
- Cowan Brothers NI

C. 17 MILES

TO LARNE HARBOUR

C. 9 MILES

TO BELFAST CITY
CENTRE

C. 1 MILE

TO M2 MOTORWAY

C. 20 MINS DRIVE TO

BELFAST INTERNATIONAL AIRPORT

960.11 m/sq. 10,334.5 ft/sq