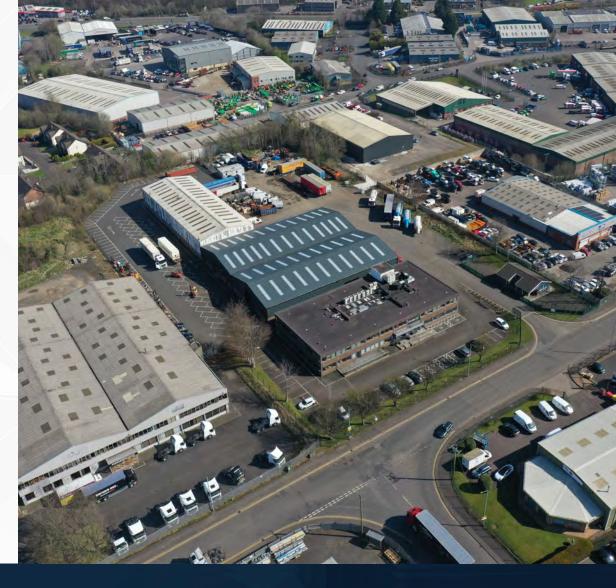

# 5B Trench Road, Mallusk, Newtownabbey BT36 4TY

Warehouse Accommodation extending to c. 10,361 sq ft

# The subject comprises modern refurbished warehouse accommodation located off the Trench Road.

The warehouse provides open plan space and is of a steel portal frame construction with a pitched cladded roof. Internally the warehouse benefits from 16ft eaves, a screed concrete flooring and translucent light panels.