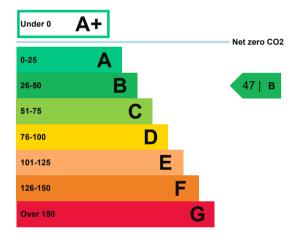

# **Energy efficiency rating for this property**

This property's current energy rating is B.

Properties are given a rating from A+ (most efficient) to G (least efficient).

Properties are also given a score. The larger the number, the more carbon dioxide (CO2) your property is likely to emit.

## How this property compares to others

Properties similar to this one could have ratings:

If newly built

28 | B

If typical of the existing stock

74 | C