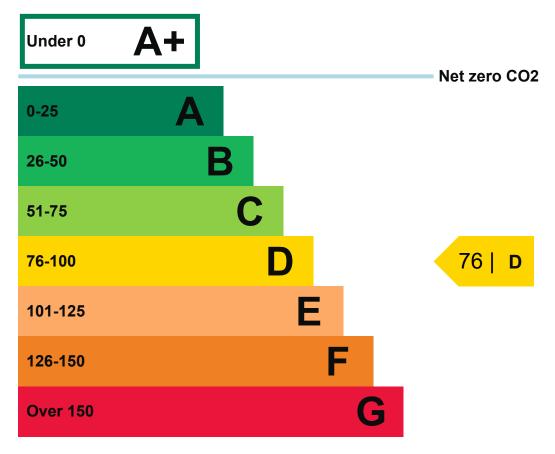

## **Energy efficiency rating for this property**

This property's current energy rating is D.

Properties are given a rating from A+ (most efficient) to G (least efficient).

Properties are also given a score. The larger the number, the more carbon dioxide (CO2) your property is likely to emit.

## How this property compares to others

Properties similar to this one could have ratings:

# If newly built

27 | B

# If typical of the existing stock

73 | C