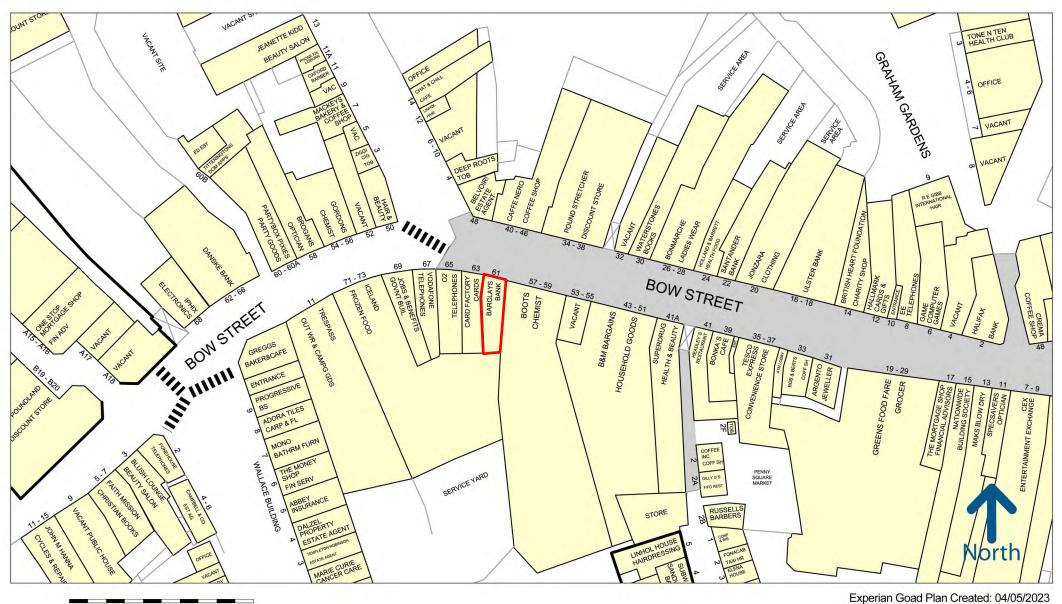

The subject occupies a prominent position along the pedestrianised portion of Bow Street which serves as the City's Main Retailing Hub.

Occupiers in the vicinity include Vodafone, O2, Iceland, Café Nero, Boots and the Bow Street Shopping Centre.

FILE REF: 9564

Map data

Copyright and confidentiality Experian, 2022. © Crown copyright and database rights 2022. OS 100019885

Created By: Oconnor Kennedy Turtle

For more information on our products and services: