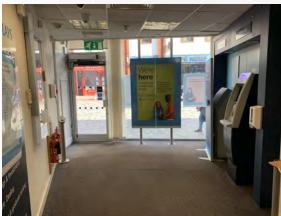

## **DESCRIPTION**

The subject comprises a ground floor retail unit with glazed frontage looking onto Bow Street.

The property is currently operating as a retail bank and its accommodation includes retail space, private offices, kitchen and an office to the rear.

The retail area benefits from a mixture of carpeted and wood flooring, suspended ceilings and a functioning HVAC system. The office portion of the property is located to the rear and has potential to be converted to retail use.