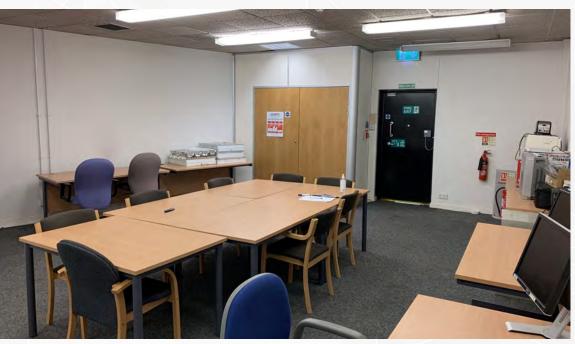

## **DESCRIPTION**

The subject comprises a ground floor retail unit with glazed frontage looking onto Bow Street.

The property is currently operating as a retail bank and its accommodation includes retail space, private offices, kitchen and an office to the rear.

The retail area benefits from a mixture of carpeted and wood flooring, suspended ceilings and a functioning HVAC system. The office portion of the property is located to the rear and has potential to be converted to retail use.