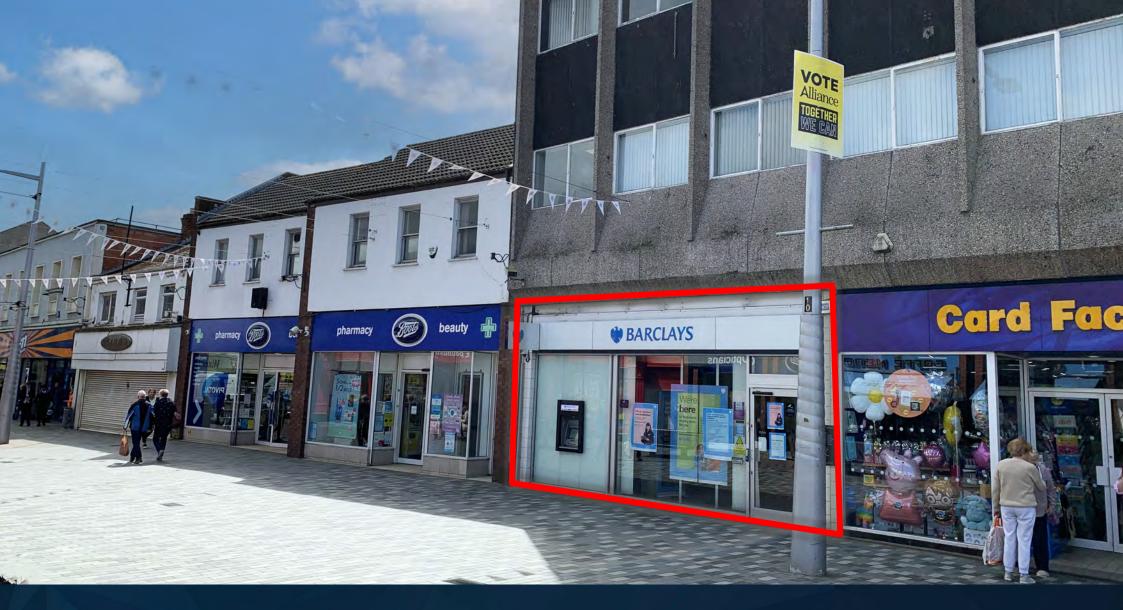

## TO LET

Retail unit extending to c. 2,847 sq ft (265 sq m)

61 Bow Street, Lisburn BT28 1DR

The subject occupies a prominent position along the pedestrianised portion of Bow Street which serves as the City's Main Retailing Hub.

Occupiers in the vicinity include Vodafone, O2, Iceland, Café Nero, Boots and the Bow Street Shopping Centre.

## **DESCRIPTION**

The subject comprises a ground floor retail unit with glazed frontage looking onto Bow Street.

The property is currently operating as a retail bank and its accommodation includes retail space, private offices, kitchen and an office to the rear.