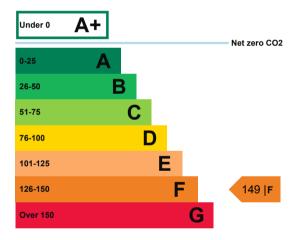

# **Energy efficiency rating for this property**

This property's current energy rating is F.

Properties are given a rating from A+ (most efficient) to G (least efficient).

Properties are also given a score. The larger the number, the more carbon dioxide (CO2) your property is likely to emit.

## How this property compares to others

Properties similar to this one could have ratings:

If newly built

48 | B

If typical of the existing stock

126 | F