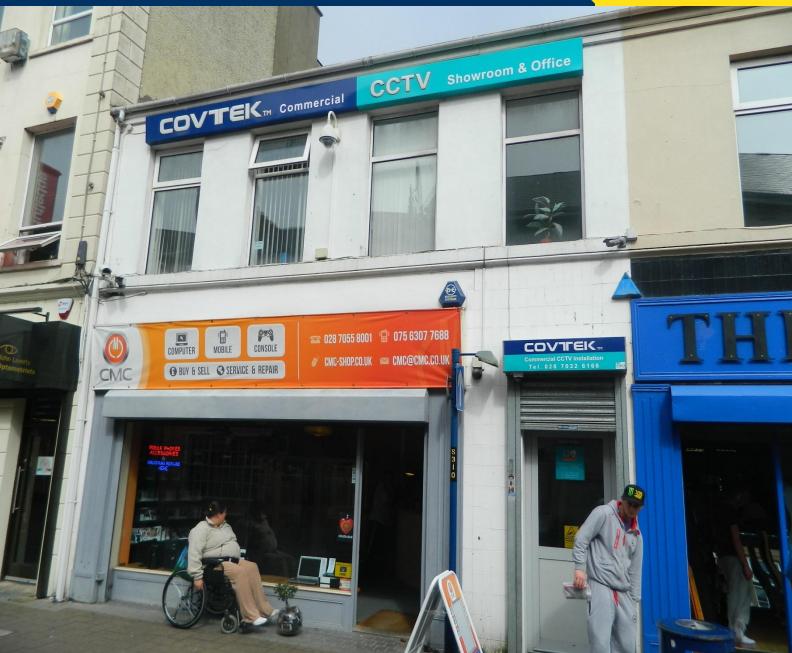

# 32A/B New Row Coleraine BT52 1AF

First Floor Office Accommodation

Belfast Office: 22 Adelaide Street, Belfast BT2 8GD T: +44 (0)28 9024 8181 F: +44 (0)28 9024 8188 E: belfast@okt.co.uk

Northern Office: 20 - 22 Stable Lane, Coleraine BT52 1DQ T: +44 (0)28 7034 4244 F: +44 (0)28 7034 4949 E: coleraine@okt.co.uk

### Location / Description

Well located office accommodation off New Row in the centre of Coleraine, a popular professional address

New Row is one of Coleraine's main approach streets into the town centre and surrounding retail occupants include Café Culture, Rutledge, Weir Travel, Connies Crafts and Clockwork Orange.

Numerous professional offices are also based in New Row comprising estate agents, solicitors, post office etc.

The office accommodation is ideal for a starter or growing business suitable for a wide range of office users or others (subject to planning if needed)