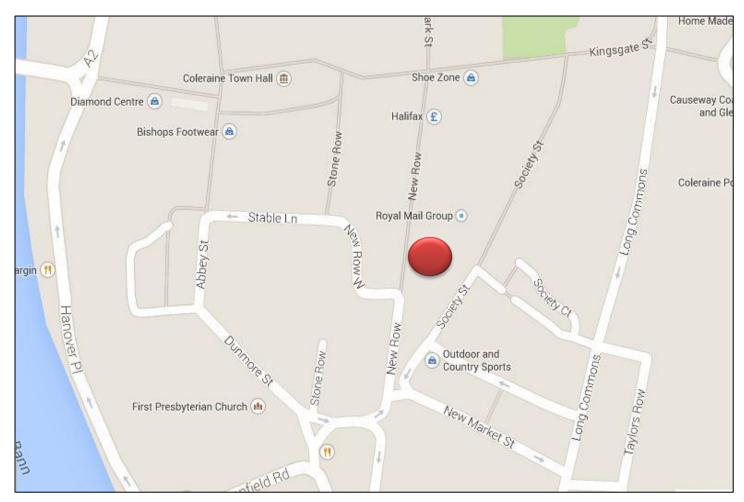

### Location / Description

Well located office accommodation off New Row in the centre of Coleraine, a popular professional address

New Row is one of Coleraine's main approach streets into the town centre and surrounding retail occupants include Café Culture, Rutledge, Weir Travel, Connies Crafts and Clockwork Orange.