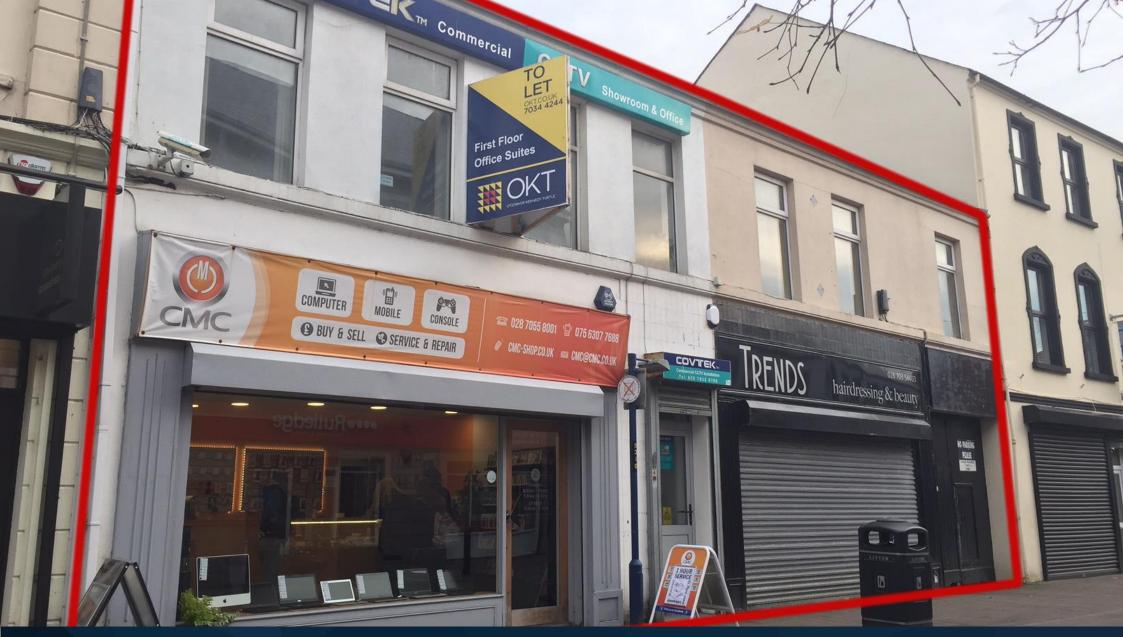

# **DESCRIPTION**

Situated within the pedestrian area, the subject occupies a prominent location within Coleraine town centre, with excellent frontage on to both New Row and Society Street. Surrounding occupiers include, the Post Office, Moores (a large independent department store), and several multinational retailers including Clockwork Orange, Boots and Marks and Spencer. The property is also situated adjacent to two of the town's main car parks facilitating ease of access. Offered primarily as a redevelopment opportunity, the subject incorporates premises of over 12,700sq ft of retail, office, storage accommodation and onsite parking, set within a site extending to c. 0.28 acres.

The subject is currently generating a good rental return from four let units and has potential for partial or full redevelopment.

### **ACCOMMODATION**

| Demise        | Description                | Tenant    | Total Areas              |
|---------------|----------------------------|-----------|--------------------------|
| 32 New Row    | Shop Ground Floor          | CMC       | 85.0 sq m (910 sq ft)    |
| 32A-D New Row | Offices / Stores 1st Floor | Vacant    | 130.0 sq m (1,399 sq ft) |
| 32E New Row   | Office 1st Floor           | N Nutt    | 24.9 sq m ( 248 sq ft)   |
| 32F New Row   | Salon Ground Floor         | Trends    | 101.2 sq m (1,089 sq ft) |
| 32G New Row   | Store Rear First Floor     | Vacant    | 24.5 sq m (254 sq ft)    |
| 36A New Row   | Former Snooker Club        | Vacant    | 284.0 sq m (3,057 sq ft) |
| 31 Society St | Stores Ground & 1st Floor  | McIlreavy | 540.9 sq m (5,820 sq ft) |

#### LEASE DETAILS

DEMISE: 32 New Row, Coleraine

TRADING AS: CMC

RENTAL: £5,000 Per Annum
TERM: 3 Years 1 October 2015

DEMISE: 32F New Row, Coleraine

TRADING AS: Trends

**RENTAL:** £6,000 Per Annum increasing to £6,500 on 1 March 2017 and