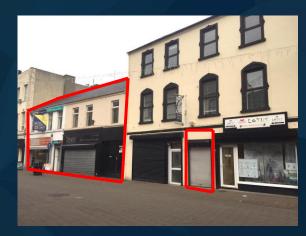

# **DESCRIPTION**

Situated within the pedestrian area, the subject occupies a prominent location within Coleraine town centre, with excellent frontage on to both New Row and Society Street. Surrounding occupiers include, the Post Office, Moores (a large independent department store), and several multinational retailers including Clockwork Orange, Boots and Marks and Spencer. The property is also situated adjacent to two of the town's main car parks facilitating ease of access. Offered primarily as a redevelopment opportunity, the subject incorporates premises of over 12,700sq ft of retail, office, storage accommodation and onsite parking, set within a site extending to c. 0.28 acres.