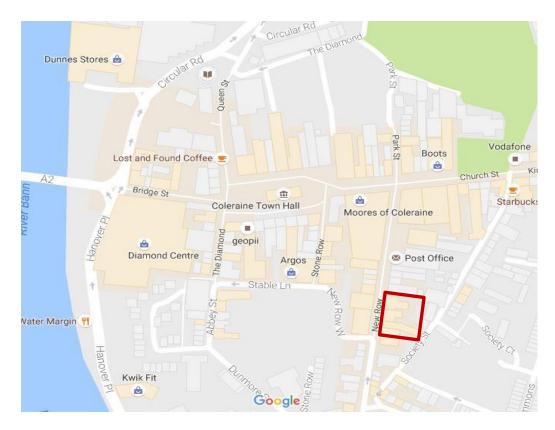

## **LOCATION**

Coleraine is one of Northern Ireland's leading provincial towns located in the north west of the Province and situated c.56 miles north of Belfast and c.32 miles east of Londonderry. It has a primary catchment of 57,000 people and a secondary catchment of 102,000 people. Coleraine provides the main commercial and retail facilities for the surrounding towns of Ballymoney, Portrush, Portstewart and the Causeway Coast Region. Coleraine is also home to the main campus of the University of Ulster with nearly 6,000 students and c.1,300 employees.

# **DESCRIPTION**

Situated within the pedestrian area, the subject occupies a prominent location within Coleraine town centre, with excellent frontage on to both New Row and Society Street. Surrounding occupiers include, the Post Office, Moores (a large independent department store), and several multinational retailers including Clockwork Orange, Boots and Marks and Spencer. The property is also situated adjacent to two of the town's main car parks facilitating ease of access. Offered primarily as a redevelopment opportunity, the subject incorporates premises of over 12,700sq ft of retail, office, storage accommodation and onsite parking, set within a site extending to c. 0.28 acres.