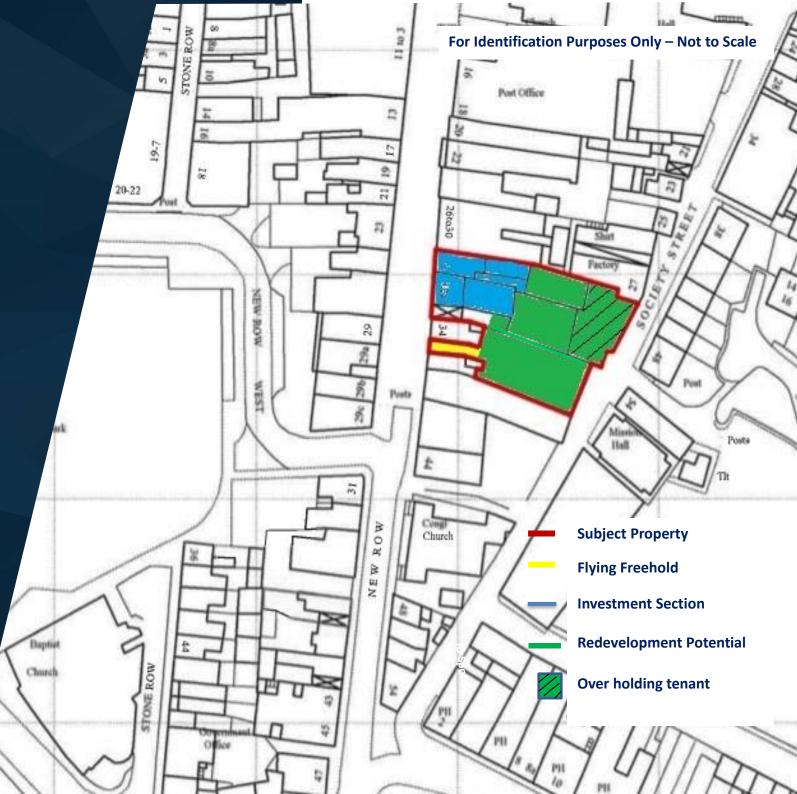

# **DESCRIPTION**

Situated within the pedestrian area, the subject occupies a prominent location within Coleraine town centre, with excellent frontage on to both New Row and Society Street. Surrounding occupiers include, the Post Office, Moores (a large independent department store), and several multinational retailers including Clockwork Orange, Boots and Marks and Spencer. The property is also situated adjacent to two of the town's main car parks facilitating ease of access. Offered primarily as a redevelopment opportunity, the subject incorporates premises of over 12,700sq ft of retail, office, storage accommodation and onsite parking, set within a site extending to c. 0.28 acres.

The subject is currently generating a good rental return from four let units and has potential for partial or full redevelopment.

### **ACCOMMODATION**

| Demise        | Description                | Tenant    | Total Areas              |
|---------------|----------------------------|-----------|--------------------------|
| 32 New Row    | Shop Ground Floor          | CMC       | 85.0 sq m (910 sq ft)    |
| 32A-D New Row | Offices / Stores 1st Floor | Vacant    | 130.0 sq m (1,399 sq ft) |
| 32E New Row   | Office 1st Floor           | N Nutt    | 24.9 sq m ( 248 sq ft)   |
| 32F New Row   | Salon Ground Floor         | Trends    | 101.2 sq m (1,089 sq ft) |
| 32G New Row   | Store Rear First Floor     | Vacant    | 24.5 sq m (254 sq ft)    |
| 36A New Row   | Former Snooker Club        | Vacant    | 284.0 sq m (3,057 sq ft) |
| 31 Society St | Stores Ground & 1st Floor  | McIlreavy | 540.9 sq m (5,820 sq ft) |