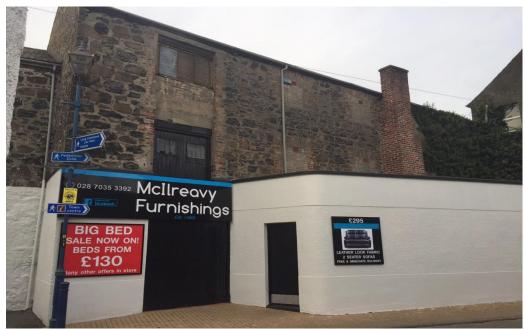

### **ACCOMMODATION**

| Demise        | Description                | Tenant    | Total Areas              |
|---------------|----------------------------|-----------|--------------------------|
| 32 New Row    | Shop Ground Floor          | CMC       | 85.0 sq m (910 sq ft)    |
| 32A-D New Row | Offices / Stores 1st Floor | Vacant    | 130.0 sq m (1,399 sq ft) |
| 32E New Row   | Office 1st Floor           | N Nutt    | 24.9 sq m ( 248 sq ft)   |
| 32F New Row   | Salon Ground Floor         | Trends    | 101.2 sq m (1,089 sq ft) |
| 32G New Row   | Store Rear First Floor     | Vacant    | 24.5 sq m (254 sq ft)    |
| 36A New Row   | Former Snooker Club        | Vacant    | 284.0 sq m (3,057 sq ft) |
| 31 Society St | Stores Ground & 1st Floor  | McIlreavy | 540.9 sq m (5,820 sq ft) |

TRADING AS: McIlreavy Furnishings
RENTAL: £7,800 Per Annum
TERM: Over holding