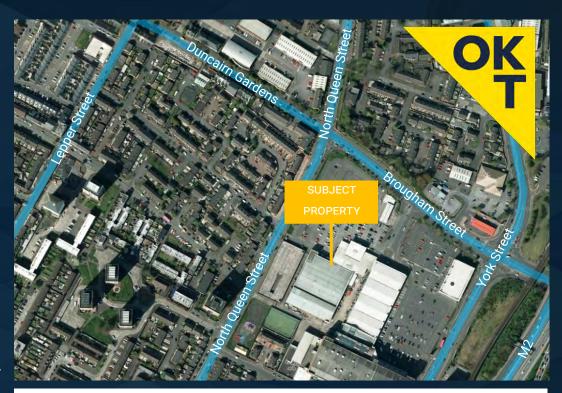

# **LOCATION / DESCRIPTION**

Cityside Retail & Leisure Park is one of Northern Ireland's biggest retail and leisure developments comprising a gross floor area of c. 365,000 sq ft.

The unit occupies a prominent position within the mini mall beside the main entrance.

Other traders within the Cityside Retail & Leisure Park which benefits from c. 1,100 free car parking spaces include a 14 screen multiplex cinema, a health / leisure and family entertainment centre, Asda Living, New Look, Sports Direct, Home Bargains, Peacocks, B&M Bargains, and Poundland.