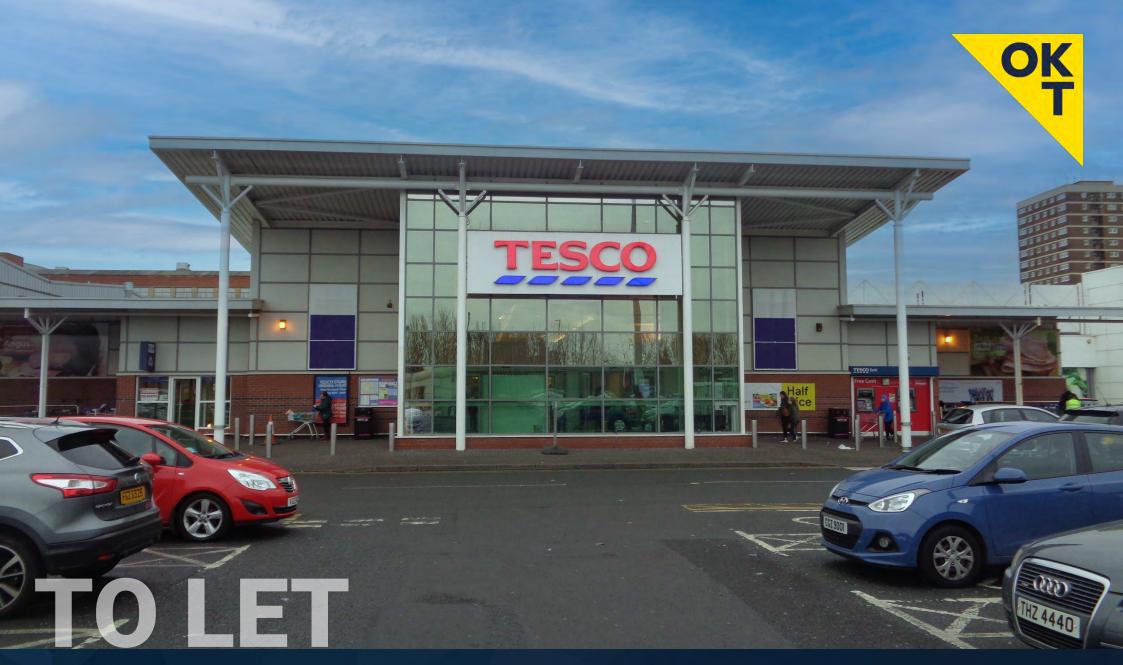

Kiosk 2, Cityside Mini Mall, Belfast, BT15 1JH

Prominent Kiosk Retail Unit of c. 244 sq ft / 23 sq m

# **LOCATION / DESCRIPTION**

Cityside Retail & Leisure Park is one of Northern Ireland's biggest retail and leisure developments comprising a gross floor area of c. 365,000 sq ft.

The unit occupies a prominent position within the mini mall beside the main entrance.

Would suit a variety of complimentary retail uses to include a barbers / hairdressers, nail bar, dry cleaners etc.

Other traders in the Mini Mall, anchored by Tesco, include Boots the Chemist, Mackey Opticians and More 4 Less.