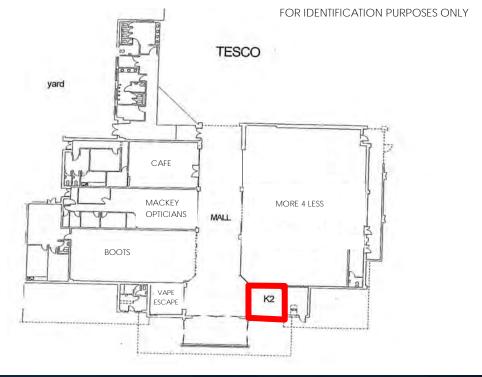

Would suit a variety of complimentary retail uses to include a barbers / hairdressers, nail bar, dry cleaners etc.

Other traders in the Mini Mall, anchored by Tesco, include Boots the Chemist, Mackey Opticians and More 4 Less.

## **ACCOMMODATION**

| DESCRIPTION | AREA (SQ M) | AREA (SQ FT) |
|-------------|-------------|--------------|
| Kiosk 2     | c. 20 sq m  | 219 sq ft    |