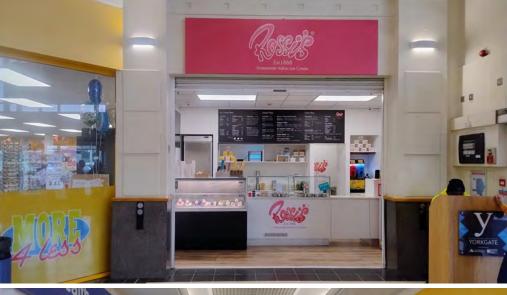

Kiosk 2, Cityside Mini Mall, Belfast, BT15 1JH

Prominent Kiosk Retail Unit of c. 244 sq ft / 23 sq m

# **LOCATION / DESCRIPTION**

Cityside Retail & Leisure Park is one of Northern Ireland's biggest retail and leisure developments comprising a gross floor area of c. 365,000 sq ft.

The unit occupies a prominent position within the mini mall beside the main entrance.