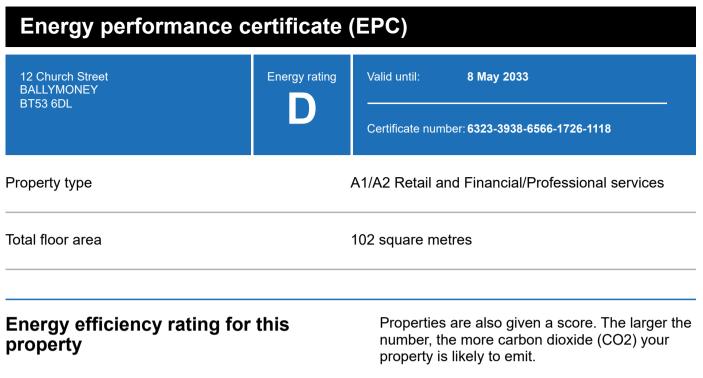

This property's current energy rating is D.

Properties are given a rating from A+ (most efficient) to G (least efficient).